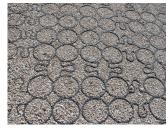

## **TURN YOUR CAR PARK INTO A SPONGE!**

TRUEGRID provides a highly permeable stabilised surface that can be used for the movement and parking of vehicles.

Compared to concrete and asphalt pavement, the TRUEGRID system is designed to infiltrate storm water runoff instead of shedding it off the surface.

TRUEGRID reduces the amount of runoff by allowing water to pass through surfaces that would otherwise be impervious.

Runoff is stored in the stone aggregate sub base layer, and allowed to infiltrate into the surrounding soil (functioning like an infiltration basin).