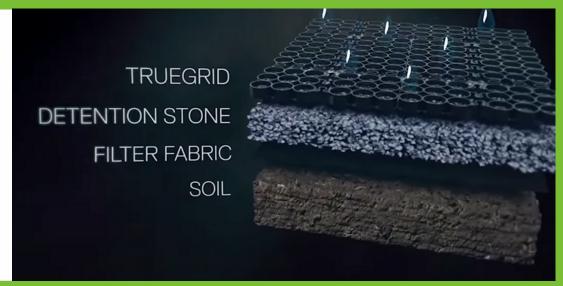

TRUEGRID reduces the amount of runoff by allowing water to pass through surfaces that would otherwise be impervious.

Runoff is stored in the stone aggregate sub base layer, and allowed to infiltrate into the surrounding soil (functioning like an infiltration basin).