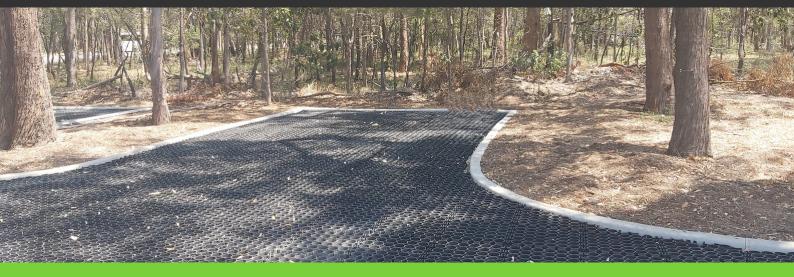

ARK INTO A SPONGE!**



TRUEGRID provides a highly permeable stabilised surface that can be used for the movement and parking of vehicles.

Compared to concrete and asphalt pavement, the TRUEGRID system is designed to infiltrate storm water runoff instead of shedding it off the surface.

TRUEGRID reduces the amount of runoff by allowing water to pass through surfaces that would otherwise be impervious.

Runoff is stored in the stone aggregate sub base layer, and allowed to infiltrate into the surrounding soil (functioning like an infiltration basin).









LOW IMPACT ENVIRONMENTALLY SUSTAINABLE DEVELOPMENT

Manage increased Rainfall Volume and Reduce Flows

Capture/ Detain / Retain
Stormwater

Reduce the Effect of Pollutants for a Cleaner Environment

## TREE PROTECTION ZONE CAR PARK!



## PAVE THE WAY TO A MORE SUSTAINABLE FUTURE

100% Post Industrial HDPE Pipe from mining, irrigation & civil







Injection moulded under ISO 9001

TRUEGRID is a 100% Recycled material, and a 100% Recyclable.





100% Permeable Fully Engineered Drive on Surface.

USE TRUEGRID
PRODUCTS TO
GENERATE COMPLIANT
WSUD REPORTS &
MUSIC MODELS

**ASK US HOW** 





A: 21/7 Activity Cres Molendinar, QLD 4214

P: 1 300 796 018

E: sales@truegridpaver.com.au W: www.truegridpaver.com.au