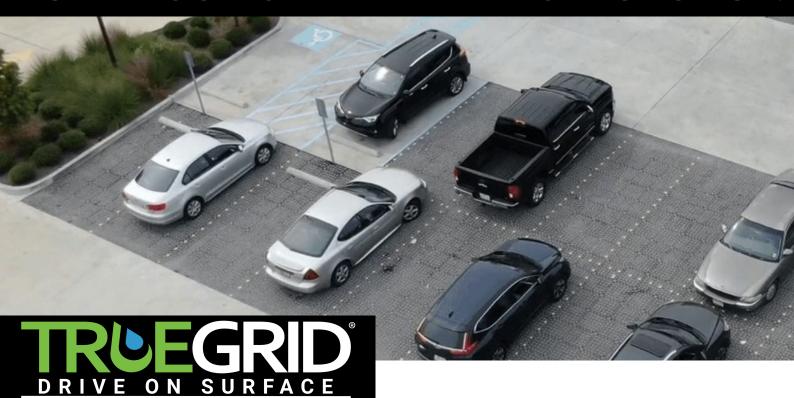

## **TURN YOUR CAR PARK INTO A SPONGE!**

TRUEGRID provides a highly permeable stabilised surface that can be used for the movement and parking of vehicles.

Compared to concrete and asphalt pavement, the TRUEGRID system is designed to infiltrate storm water runoff instead of shedding it off the surface.

TRUEGRID reduces the amount of runoff by allowing water to pass through surfaces that would otherwise be impervious.

Runoff is stored in the stone aggregate sub base layer, and allowed to infiltrate into the surrounding soil (functioning like an infiltration basin).