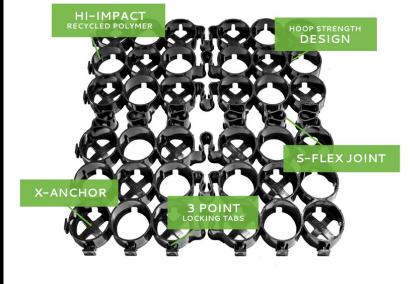

## PAVE THE WAY TO A MORE SUSTAINABLE FUTURE

100% Post Industrial HDPE Pipe from mining, irrigation & civil

Injection moulded under ISO 9001

TRUEGRID is a 100% Recycled material, and a 100% Recyclable.

100% Permeable Fully Engineered Drive on Surface.